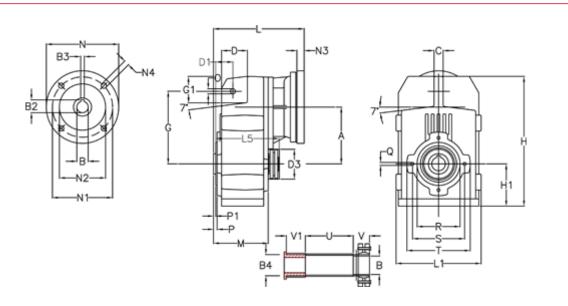

## **Measures**

| A = 175.75 | D1 = 56.5  | 15 = 200.0  | P1                                  | = 3.5    | V = 4  |
|------------|------------|-------------|-------------------------------------|----------|--------|
| B = 45     | d3 = 100   | M = 144.0   | Q                                   | = M12x19 | V1 = 4 |
| B1 = 28    | G = 218    | N = 250     | R                                   | = 130    |        |
| B2 = 31.3  | G1 = 97.5  | N1 = 215    | S                                   | = 165    |        |
| B3 = 8     | H = 389.0  | N2 = 180    | Т                                   | = 200    |        |
| B4 = 45    | H1 = 116.0 | N4 = M12x16 | Tightening torque Nm adapter bushir | ng = 6.0 |        |
| C = 16     | L = 275.5  | O = 14      | Tightening torque Nm shrink disc    | = 10.0   |        |
| D = 79.0   | L1 = 242   | P = 7.5     | U                                   | = 82.0   |        |
|            |            |             |                                     |          |        |